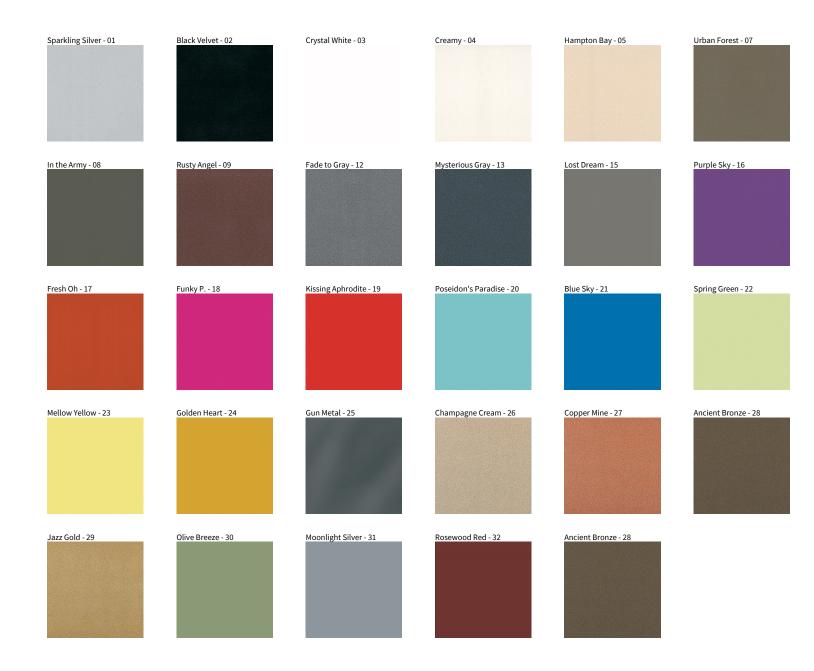

## **BIONIQ ROUND WALLWASH RECESSED**

COLOR FINISH CHART

| PROJECT  |
|----------|
| ТҮРЕ     |
| NOTES    |
| QUANTITY |
| DATE     |

**Digital:** Not all screens are calibrated the same, and therefore, colors will appear differently between screens. **Physical:** When texture is involved, there will be variations in color, character and tone within a product series and between product families.

**Gun Metal:** No Gun Metal finish is alike. It combines a mixture of transparent and black color particles which ensures a highly individual effect and no luminaire being identical. **Champagne Cream, Copper Mine, Ancient Bronze + Jazz Gold:** These finishes have slight fading from specific powder coating production. Each luminaire will slightly vary.